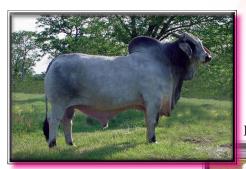

# TEXAS RHINEAUX 411/13

1.1

SOUTH FLORIDA BRAHMANS

D.O.B: 4/11/2013

Reg: 917396

#### SEMEN PACKAGE

+ MR 3X MAXMILLION-AIRE56

+ SRS MR. PASCO 812 + SRS MS SWEET EMOTION 735

+ MR H RED RHINO 765 + CT LADY RHINEAUX RAY + 5M MISS MARCIA + HK MR. AMERICA 61/9

DF MISS RED HIDALGO 191 VL ROJO GRANDE 4/45

13

27

6

+ SRS MS MAJESTIC 600

+ MR. 3H X-RAY 825

+ MISS 3-S KELLI 848 + BB MR STING-RAY 10/0

SRS MISS DALLAS

First Time Offering!!! In this sale you have read and heard so much about the importance of +CT Lady Pasco Rhineaux. This female is very important as she was a many time winner with National, International and Champion of the World titles to her credit. In addition, she is a proven producer with a daughter who was named as the 2020 Reserve International Champion. What you might not know is that Lady Pasco has a flushmate brother, Texas Rhineaux. This powerfully built, deep ribbed, heavy muscled, long bodied and attractive bull is a son of +SRS Mr. Pasco 812 who was a former Reserve National Champion but unfortunately was lost at an early age with limited genetics preserved. Today Pasco 812 is one of the most proven and popular sires in the breed with his semen value exceeding \$11,000/straw. The dam to Texas Rhineaux is the two time National & International Champion and ABBA Show Cow of the Year, +CT Lady Rhineaux Ray 8/9, who is now a proven producer as validated by her reaching the #1 spot in the ABBA Register of Renown. Thus far only 17 calves have been registered by this sire with 3 of them being in Thailand. There has been a daughter of Texas Rhineaux shown successfully by Sorrel Panaro indicating his siring ability. Take advantage of this special offering! Selling 5 units of semen with 5 AI certificates (additional certificates can be purchased for \$100 each).