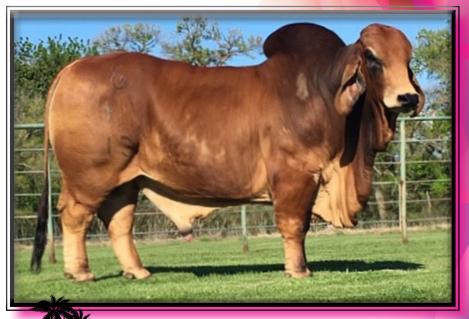

### Colombian Champion Daughter MR H MAJESTIC 51/6

#### GENESIS FARMS, SOUTHERN HILLS CATTLE

D.O.B: 9/29/2006

Reg: 861536

#### SEMEN PACKAGE

ARROW J MILLMARONE 925

+ MR. 3H X-RAY 825 + MISS 3H 290

MR. HCC 15/0 + LADY H MS ESPECIAL 475 + MISS 3-5 KELLI 848

| ВŴ  | WW | ŸŴ | Milk |
|-----|----|----|------|
| 1.7 | 34 | 57 | 4    |

ARROW J MILLIONAIRE 503

BUDD'S MISS MAYRO 84/3 + HK MR. AMERICA 435/2

Z-BAR BRAZOS QUEEN 890

+ MR. HCC 740/7

+ MS L&A MILLIONAIRES 55 VL ROJO TINTO 3/80

MISS HCC 148/2

Rare Opportunity!! This is one of the first times that semen on the 2009 Reserve National Champion Mr. H Majestic 51/6 has been offered domestically. Not only did this sire exhibit a superior phenotype as validated by his successful show record but he is backed by one of the most proven pedigrees in the breed. His sire is the iconic +Mr. 3H X-Ray 825 who has been used with success around the world with close to 500 progeny registered in the ABBA. The dam to Majestic is one of Heritage Cattle Company's former show winners and foundation donors, +Lady H Ms. Especial 475, who is a maternal half-sister to +Mr. H Red Rhino 765 and the International Champion and Register of Renown Donor +Lady H Charo 302. In addition to his show record and pedigree Majestic will add growth, bone, breed character, and style to his offspring which should complement many of today's Red Brahman cattle. It should be noted that recently Heritage Cattle Company sold an embryo package by this sire for \$2,000 indicating the interest in his genetics. Selling 2 straws of semen with 2 AI Certificates (additional certificates can be purchased for \$100/each).