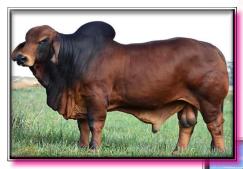

### Colombian Champion Daughter MR H MAJESTIC 51/6

#### GENESIS FARMS, SOUTHERN HILLS CATTLE

D.O.B: 9/29/2006

Reg: 861536

ARROW J MILLIONAIRE 503

BUDD'S MISS MAYRO 84/3 + HK MR. AMERICA 435/2

Z-BAR BRAZOS QUEEN 890

+ MR. HCC 740/7

+ MS L&A MILLIONAIRES 55 VL ROJO TINTO 3/80

MISS HCC 148/2

Rare Opportunity!! This is one of the first times that semen on the 2009 Reserve National Champion Mr. H Majestic 51/6 has been offered domestically. Not only did this sire exhibit a superior phenotype as validated by his successful show record but he is backed by one of the most proven pedigrees in the breed. His sire is the iconic +Mr. 3H X-Ray 825 who has been used with success around the world with close to 500 progeny registered in the ABBA. The dam to Majestic is one of Heritage Cattle Company's former show winners and foundation donors, +Lady H Ms. Especial 475, who is a maternal half-sister to +Mr. H Red Rhino 765 and the International Champion and Register of Renown Donor +Lady H Charo 302. In addition to his show record and pedigree Majestic will add growth, bone, breed character, and style to his offspring which should complement many of today's Red Brahman cattle. It should be noted that recently Heritage Cattle Company sold an embryo package by this sire for \$2,000 indicating the interest in his genetics. Selling 2 straws of semen with 2 AI Certificates (additional certificates can be purchased for \$100/each).