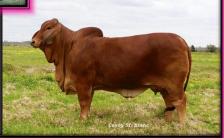

# TEXAS RHINEAUX 411/13

1.1

SOUTH FLORIDA BRAHMANS

D.O.B: 4/11/2013

Reg: 917396

#### SEMEN PACKAGE

+ MR 3X MAXMILLION-AIRE56

+ SRS MR. PASCO 812 + SRS MS SWEET EMOTION 735

+ MR H RED RHINO 765 + CT LADY RHINEAUX RAY + 5M MISS MARCIA + HK MR. AMERICA 61/9

DF MISS RED HIDALGO 191 VL ROJO GRANDE 4/45

13

27

6

+ SRS MS MAJESTIC 600

+ MR. 3H X-RAY 825

+ MISS 3-S KELLI 848 + BB MR STING-RAY 10/0

SRS MISS DALLAS

First Time Offering!!! In this sale you have read and heard so much about the importance of +CT Lady Pasco Rhineaux. This female is very important as she was a many time winner with National, International and Champion of the World titles to her credit. In addition, she is a proven producer with a daughter who was named as the 2020 Reserve International Champion. What you might not know is that Lady Pasco has a flushmate brother, Texas Rhineaux. This powerfully built, deep ribbed, heavy muscled, long bodied and attractive bull is a son of +SRS Mr. Pasco 812 who was a former Reserve National Champion but unfortunately was lost at an early age with limited genetics preserved. Today Pasco 812 is one of the most proven and popular sires in the breed with his semen value exceeding \$11,000/straw. The dam to Texas Rhineaux is the two time National & International Champion and ABBA Show Cow of the Year, +CT Lady Rhineaux Ray 8/9, who is now a proven producer as validated by her reaching the #1 spot in the ABBA Register of Renown. Thus far only 17 calves have been registered by this sire with 3 of them being in Thailand. There has been a daughter of Texas Rhineaux shown successfully by Sorrel Panaro indicating his siring ability. Take advantage of this special offering! Selling 5 units of semen with 5 AI certificates (additional certificates can be purchased for \$100 each).