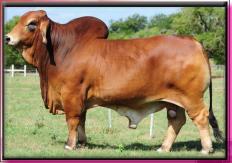

Sire: Mr. CBR 667/8 "Cutter"

Dam: Lady L Esperanza Rojo

### LITTLE PECAN CATTLE

LADY L ESPERANZA ROJO 405

| BW  | ฟฟ | УW | Milk |
|-----|----|----|------|
| 3.5 | 27 | 44 | 4    |

+ MR WCC MAXIMUS ROJO 82/4

MR. CBR 667/8

+ MISS CBR VIVA 491/0

+ LADY L RIVKA ROJO 195

JDH SAN ANTONIO MANSO 881/5

+ TTT MS SUVA'S VERNON 335 + MR H MADDOX MANSO 684

MISS CBR 422/7

+ HK PASSPORT

+ MR WINCHESTER MAGNUM 999 + 5M MISS MAGNUM MOLLY + MR. SG 111/1

+ MISS KC RUBY 808/4

Little Pecan Cattle is offering one of their first RED Brahman matings to the public in this elite sale. In 2020 they purchased Lady L Esperanza Rojo from 4L Cattle Company for their kids to show. This female was one of the sale features as were her sisters that all sold for over \$12,000. The sire to Esperanza is the #1 Register of Renown Red Sire +Winchester Magnum 999 while her dam is a proven donor having been recognized with a National Champion ET Produce of Dam Title and entered the Register of Renown with her first calves. The sire to these female sexed embryos is Mr. CBR 667/8 "Cutter" who was the 2020 National Champion and 2021 International Champion. Cutter made a huge splash in the Brahman World due to his show ring wins that resulted in him being named the ABBA Show Bull of the Year. The first Cutter calves are on the ground and they are outstanding! Study the resulting pedigree of these embryos and you will see a combination of ALL the breed greats! Selling a package of three (3) female sexed embryos with a guarantee of one (1) 90 day pregnancy if implanted by a certified embryo technician. If no pregnancy is achieved from the first three (3) embryos one additional embryo will be given.