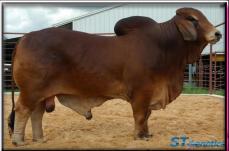

# TEXAS RHINEAUX 411/13

1.1

SOUTH FLORIDA BRAHMANS

D.O.B: 4/11/2013

Reg: 917396

#### SEMEN PACKAGE

+ MR 3X MAXMILLION-AIRE56

+ SRS MR. PASCO 812 + SRS MS SWEET EMOTION 735

+ MR H RED RHINO 765 + CT LADY RHINEAUX RAY + 5M MISS MARCIA + HK MR. AMERICA 61/9

DF MISS RED HIDALGO 191 VL ROJO GRANDE 4/45

13

27

6

+ SRS MS MAJESTIC 600

+ MR. 3H X-RAY 825

+ MISS 3-S KELLI 848 + BB MR STING-RAY 10/0

SRS MISS DALLAS

First Time Offering!!! In this sale you have read and heard so much about the importance of +CT Lady Pasco Rhineaux. This female is very important as she was a many time winner with National, International and Champion of the World titles to her credit. In addition, she is a proven producer with a daughter who was named as the 2020 Reserve International Champion. What you might not know is that Lady Pasco has a flushmate brother, Texas Rhineaux. This powerfully built, deep ribbed, heavy muscled, long bodied and attractive bull is a son of +SRS Mr. Pasco 812 who was a former Reserve National Champion but unfortunately was lost at an early age with limited genetics preserved. Today Pasco 812 is one of the most proven and popular sires in the breed with his semen value exceeding \$11,000/straw. The dam to Texas Rhineaux is the two time National & International Champion and ABBA Show Cow of the Year, +CT Lady Rhineaux Ray 8/9, who is now a proven producer as validated by her reaching the #1 spot in the ABBA Register of Renown. Thus far only 17 calves have been registered by this sire with 3 of them being in Thailand. There has been a daughter of Texas Rhineaux shown successfully by Sorrel Panaro indicating his siring ability. Take advantage of this special offering! Selling 5 units of semen with 5 AI certificates (additional certificates can be purchased for \$100 each).