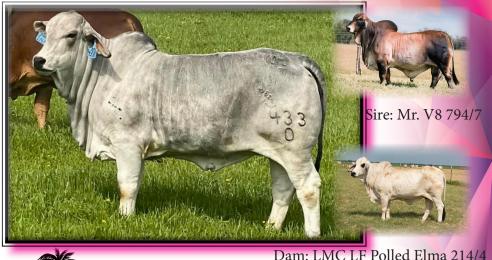

#### Sire: +JDH Mr. Manso 840

### SANDGLASS RANCH

| BW  | ฟฟ | YW | Milk |
|-----|----|----|------|
| 2.8 | 16 | 34 | 7    |

(+) JDH ATLAS MANSO 328/3

+ JDH MR MANSO 840 + JDH LADY MANSO 953/3

+ MR. V8 279/7 (P) LMC LF POLLED ELMA 214/4 (P) MISS DOUBLE A 357/6 + JDH CHARLEY'S JAZZ 946/1

+ JDH LADY MANSO 251/9 JDH SAGE MANSO 92/1

JDH LADY MANSO 429/1

+ JDH MR ELMO MANSO

MISS V8 510/6 JDH MR GEORGE MANSO

MISS V8 708/5

WOW is all that you can say about this genetic opportunity! To get a true picture of the results of this mating study ECC K-K Polled Kylie 733 who was a many time champion including being named the Reserve Grand Champion of the 2019 Rio Grande Valley Livestock Show. It should also be noted that Kylie's first natural calf was a many time winner validating her production. The sire of this embryo package is +JDH Mr. Manso 840 "The Graduate" the 2014 National Champion. 840 has been one of the most proven sires around the world with offspring accumulating championships which helped place him in the ABBA Register of Renown and recognized as the sire of the most champions at the All American National Junior Show. The dam to this female sexed embryo package is LMC LF Polled Elma 214/4 who ranks #4 for number of polled registrations in the ABBA. This prolific dam has produced numerous show winners, two known herd sires, sale toppers, and herd influencers. It should be known that Elma is extremely fertile as validated by her average on four aspirations done by Sandglass Ranch with reverse sorted semen of 79 oocytes that convert to 31 embryos. This is as proven as it gets! Selling a package of three (3) female sexed embryo technician. If no pregnancy is achieved from the first three (3) embryos one additional embryo will be given.