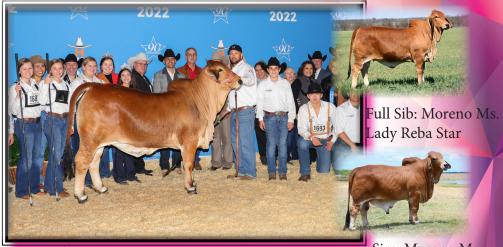

D.O.B: 10/19/2022

+ TJF MR. SMOKIN GUN MORENO MR. ROCK STAR + MORENO MS. ASPE

+ MR. V8 380/6

MORENO MS. LADY REBA VICTORIA + MORENO MS. LADY REBA

|     |    |    | mur |
|-----|----|----|-----|
| 1.9 | 32 | 56 | 6   |
|     |    |    |     |

+ MR WINCHESTER MAGNUM 999

+ MS JR RED LOTTO MORENO MR. HERCULES

MISS LD 23/7

(+) JDH KARU MANSO 800

MISS V8 170/6 + SRS MR. TROUBADOR 933

+ MISS MK 7/634

Full Sibling to the 2022 International Calf Champion!! As you might expect with Moreno Ranches serving as one of the hosts for this event they are offering their best! Just a month ago Moreno Ms. Lady Ricache 192/3 was named as the International Calf Champion. Not only is she already earning purple banners but she has the genetic backing to be a big time donor dam for Moreno Ranches. Ricache is a daughter of +Moreno Mr. Rock Star 625 who has been one of the most proven sires of the past two years having already entered the Register of Renown as well as his offspring topping sales due to their superiority. If you get excited about the top side of this pedigree you will have to appreciate the dam to this genetic opportunity. Moreno Ms. Lady Reba Victoria is one of Moreno's top young donors who in 2021 alone produced 14 registered offspring. She is a daughter of +Mr. V8 380/6 who ranks as the #1 Overall Register of Renown Sire and out of the National Champion, Reserve International Champion, and proven donor +Moreno Ms. Lady Reba 112. The breeders who are looking for the ALL AROUND animal will appreciate that this genetic mating is backed by a uniform genetic profile that charts positive for BW, WW, YW, and Milk. Don't miss this proven opportunity. Selling a female sexed pregnant recipient that is due October 19, 2022. The recipient is at Moreno Ranches in Marlin, Texas.