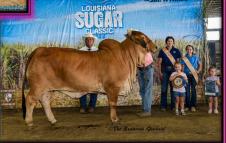

Dam: Miss JS/Goode Rouge 773/8

Sire: Mr. CBR 667/8

# FEMALE SEXED EMBRYO PACKAGE

TRIPLE H CATTLE COMPANY

| BW  | WW | ŸŴ | Milk |
|-----|----|----|------|
| 4.3 | 30 | 50 | 5    |

+ MR WCC MAXIMUS ROJO 82/4

MR. CBR 667/8 + MISS CBR VIVA 491/0

+ TJF MR. SMOKIN GUN MISS JS/GOODE ROUGE 773/8 MISS V8 652/6 JDH SAN ANTONIO MANSO 881/5

+ TTT MS SUVA'S VERNON 335 + MR H MADDOX MANSO 684

MISS CBR 422/7

+ MR WINCHESTER MAGNUM 999

+ MS JR RED LOTTO (+) JDH KARU MANSO 800

MISS V8 170/6

Female Sexed Embryo Package that Combines the BEST of the BEST! Let's just cut to the chase and hit the high points. The resulting offspring from this female sexed embryo package will combine +Mr. WCC Maximus Rojo, +TJF Smokin Gun, and a full sister to +Mr. V8 380/6! The sire to these embryos is the 2020 National Champion and 2021 International Champion Mr. CBR 667/8 "Cutter". This fan favorite is a son of +Mr. WCC Maximus Rojo and out of a many time champion turned proven donor for Herzog Cattle. The dam to the embryo package was a former champion for Smith Brahmans with Championship Wins at the Louisiana Junior Brahman Show and the Sugar Classic Open Show. What makes Ms. JS/Goode Rouge 773/8 unique in addition to her superior phenotype is her pedigree that combines +TJF Mr. Smokin Gun and a full sister to +Mr. V8 380/6. Study this genetic opportunity closely as it would be hard to improve! Selling a package of three (3) female sexed embryos with a guarantee of one (1) 90 day pregnancy if implanted by a certified embryo technician. If no pregnancy is achieved from the first three (3) embryos one additional embryo will be given.