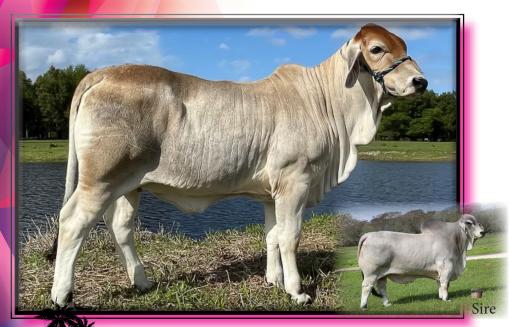

# ECC POLLED RIO QUEEN 433/0/

#### DIAMOND MC BRAHMANS

D.O.B: 2/25/2020

Polled

Reg: 1025690

ASPIRATION

MR. V8 191/7

MR. V8 794/7 MISS V8 510/6

+ MR. V8 279/7 (P) LMC LF POLLED ELMA 214/4 (P) MISS DOUBLE A 357/6 JDH SIR AVERY MANSO

19

39

8

MISS V8 464/6 (=)MR. V8 332/4

3.2

MISS V8 98/6

+ JDH MR ELMO MANSO

MISS V8 510/6 JDH MR GEORGE MANSO

MISS V8 708/5

Don't miss this opportunity to add the genetics of a POLLED female that has garnered MUCH attention this past year while on the show road due to her eye appeal, superior build, and proven pedigree. ECC Polled Rio Queen 433/0 is a beautiful dark pigmented, moderate framed, deep ribbed, heavy structured, and thick ended female. Not only does 433/0 have a great look but is backed by a proven and popular polled pedigree. She is sired by Mr. V8 794/7 who combines the genetics of the Reserve International Champion and Register of Renown Sire +Mr. V8 191/7 and Miss V8 510/6 who is also the dam to Mr. V8 279/7 and Miss V8 100/6 (Dam of Noble). The dam to 433/0 is the proven donor who ranks #4 all time for registered polled progeny, LMC LF Polled Elma 214/4 (embryo package sells as lot 20). Elma has produced 38 offspring to include herd sires, donor dams, and top sellers. It should be noted that a full brother to 433/0 recently sold for \$20,000 and a full sister was a feature in the England Cattle Company Sale last Spring bringing \$10,000 to Salinas Ranch & Swallow Fork Ranch. Don't miss this OUTSTAND-ING genetic opportunity!! Selling one aspiration with a guarantee of six transferable embryos with the work to be done at an agreed-on location.