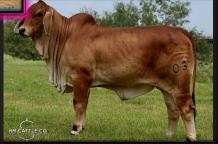

### Colombian Champion Daughter MR H MAJESTIC 51/6

#### GENESIS FARMS, SOUTHERN HILLS CATTLE

D.O.B: 9/29/2006

Reg: 861536

#### SEMEN PACKAGE

ARROW J MILLMARONE 925

+ MR. 3H X-RAY 825 + MISS 3H 290

MR. HCC 15/0 + LADY H MS ESPECIAL 475 + MISS 3-5 KELLI 848

| ВŴ  | WW | ŸŴ | Milk |
|-----|----|----|------|
| 1.7 | 34 | 57 | 4    |

ARROW J MILLIONAIRE 503

BUDD'S MISS MAYRO 84/3 + HK MR. AMERICA 435/2

Z-BAR BRAZOS QUEEN 890

+ MR. HCC 740/7

+ MS L&A MILLIONAIRES 55 VL ROJO TINTO 3/80

MISS HCC 148/2

Rare Opportunity!! This is one of the first times that semen on the 2009 Reserve National Champion Mr. H Majestic 51/6 has been offered domestically. Not only did this sire exhibit a superior phenotype as validated by his successful show record but he is backed by one of the most proven pedigrees in the breed. His sire is the iconic +Mr. 3H X-Ray 825 who has been used with success around the world with close to 500 progeny registered in the ABBA. The dam to Majestic is one of Heritage Cattle Company's former show winners and foundation donors, +Lady H Ms. Especial 475, who is a maternal half-sister to +Mr. H Red Rhino 765 and the International Champion and Register of Renown Donor +Lady H Charo 302. In addition to his show record and pedigree Majestic will add growth, bone, breed character, and style to his offspring which should complement many of today's Red Brahman cattle. It should be noted that recently Heritage Cattle Company sold an embryo package by this sire for \$2,000 indicating the interest in his genetics. Selling 2 straws of semen with 2 AI Certificates (additional certificates can be purchased for \$100/each).