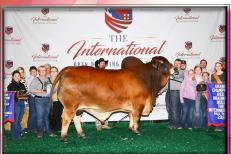

# TEXAS RHINEAUX 411/13

1.1

SOUTH FLORIDA BRAHMANS

D.O.B: 4/11/2013

Reg: 917396

#### SEMEN PACKAGE

+ MR 3X MAXMILLION-AIRE56

+ SRS MR. PASCO 812 + SRS MS SWEET EMOTION 735

+ MR H RED RHINO 765 + CT LADY RHINEAUX RAY + 5M MISS MARCIA + HK MR. AMERICA 61/9

DF MISS RED HIDALGO 191 VL ROJO GRANDE 4/45

13

27

6

+ SRS MS MAJESTIC 600

+ MR. 3H X-RAY 825

+ MISS 3-S KELLI 848 + BB MR STING-RAY 10/0

SRS MISS DALLAS

First Time Offering!!! In this sale you have read and heard so much about the importance of +CT Lady Pasco Rhineaux. This female is very important as she was a many time winner with National, International and Champion of the World titles to her credit. In addition, she is a proven producer with a daughter who was named as the 2020 Reserve International Champion. What you might not know is that Lady Pasco has a flushmate brother, Texas Rhineaux. This powerfully built, deep ribbed, heavy muscled, long bodied and attractive bull is a son of +SRS Mr. Pasco 812 who was a former Reserve National Champion but unfortunately was lost at an early age with limited genetics preserved. Today Pasco 812 is one of the most proven and popular sires in the breed with his semen value exceeding \$11,000/straw. The dam to Texas Rhineaux is the two time National & International Champion and ABBA Show Cow of the Year, +CT Lady Rhineaux Ray 8/9, who is now a proven producer as validated by her reaching the #1 spot in the ABBA Register of Renown. Thus far only 17 calves have been registered by this sire with 3 of them being in Thailand. There has been a daughter of Texas Rhineaux shown successfully by Sorrel Panaro indicating his siring ability. Take advantage of this special offering! Selling 5 units of semen with 5 AI certificates (additional certificates can be purchased for \$100 each).