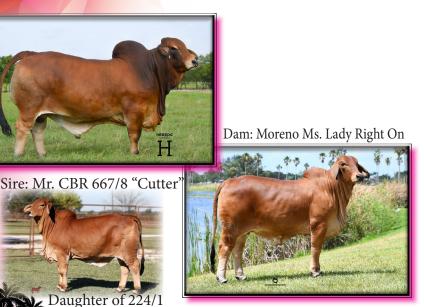

Dam: Moreno Ms. Lady Right On

Sire: LMC LN Polled Pappo 136/6 (P)

# FEMALE SEXED PREGNANT RECIPIENT

MF RANCH

D.O.B: 9 | 15 | 2022

POLLED PATHFINDER (P) LMC LN POLLED PAPPO 136/6 (P) + MISS TRIPLE C 5/4 (S)

+ TJF MR. SMOKIN GUN MORENO MS. LADY RIGHT ON + -GS MS MULHIM MANSO 314

| BW | WW | УW | Milk |
|----|----|----|------|
| 2  | 23 | 38 | 6    |

LMC POLLED MADISON 133/0 (P)

E3 MANSO ZENA + MR WINCHESTER MAGNUM 999

MISS DOUBLE A 556/8

+ MR WINCHESTER MAGNUM 999

+ MS JR RED LOTTO MSP MR. MULHIM MANSO 594

+ -GS MISSY DIDOR 277

When we did this mating the logic was to produce a POLLED Red Female out of a proven daughter of +TJF Mr. Smokin Gun 109/7. The sire to this embryo package is LMC LN Polled Pappo 136/6 who we think is the top HOMOZYGOUS POLLED RED SIRE in the breed. We have been fond of Pappo since he won his first banner as a calf in San Antonio and watched his stellar show ring success. Not only did Pappo have a great show career but his offspring are on fire winning titles and topping sales. The dam to the resulting heifer calf is Moreno Ms. Lady Right On who was shown successfully by the Maheu Family in Florida before being donored by them and us. This daughter of +TJF Mr. Smokin Gun and out of the matriarch of Moreno Ranches +-GS Ms Mulhim Manso 314 has been an outstanding producer with her offspring averaging over \$12,000 to breeders in the United States and Thailand. The work has been done! You should expect a POLLED, RED, and GENETICALLY SUPERIOR FEMALE in September of 2022. Female sexed pregnant recipient is located at Trans Ova Genetics in Bryan, Texas.