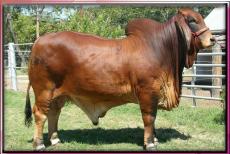

### Colombian Champion Daughter MR H MAJESTIC 51/6

#### GENESIS FARMS, SOUTHERN HILLS CATTLE

D.O.B: 9/29/2006

Reg: 861536

ARROW J MILLIONAIRE 503

BUDD'S MISS MAYRO 84/3 + HK MR. AMERICA 435/2

Z-BAR BRAZOS QUEEN 890

+ MR. HCC 740/7

+ MS L&A MILLIONAIRES 55 VL ROJO TINTO 3/80

MISS HCC 148/2

Rare Opportunity!! This is one of the first times that semen on the 2009 Reserve National Champion Mr. H Majestic 51/6 has been offered domestically. Not only did this sire exhibit a superior phenotype as validated by his successful show record but he is backed by one of the most proven pedigrees in the breed. His sire is the iconic +Mr. 3H X-Ray 825 who has been used with success around the world with close to 500 progeny registered in the ABBA. The dam to Majestic is one of Heritage Cattle Company's former show winners and foundation donors, +Lady H Ms. Especial 475, who is a maternal half-sister to +Mr. H Red Rhino 765 and the International Champion and Register of Renown Donor +Lady H Charo 302. In addition to his show record and pedigree Majestic will add growth, bone, breed character, and style to his offspring which should complement many of today's Red Brahman cattle. It should be noted that recently Heritage Cattle Company sold an embryo package by this sire for \$2,000 indicating the interest in his genetics. Selling 2 straws of semen with 2 AI Certificates (additional certificates can be purchased for \$100/each).