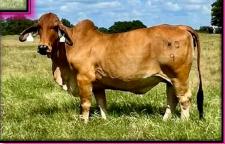

### Sire: +VL Rojo Apache 1/50 MISS RHR K BRAND

### RHR CATTLE COMPANY

D.O.B: 8/31/2021

Reg: 1040230

SHOW HEITER

KC APACHE 707/4

+ VL ROJO APACHE 1/50 VL ELENA 12/4

+ MR BF IRON MAN 55/7 (ET) MISS FONTENOT 321 MISS FONTENOT 820

| BW  | WW | УW | Milk |
|-----|----|----|------|
| 1.4 | 20 | 26 | 8    |

+ BB MR STING-RAY 10/0

+ JDH LADY SHELBY MANSO VL ROJO DESIGNER 10/9

VL ELENA 30/0

+ MR WINCHESTER MAGNUM 999

+ WAL'S 926 MS AMBER 204 HK MAGNETIC 630

MISS FONTENOT 305

Gentle, powerful, and getting better by the day would be the way to best describe this halter broke red Brahman show heifer. Miss RHR K Brand 2/21 is just an August baby but has the right pieces to be a good one as she is heavy structured, deep ribbed, long bodied, and feminine. Of course, it's easy to get hung up on one that is this attractive but study her pedigree. She is sired by +VL Rojo Apache 1/50 who with his first calf crop sired a National & International Champion Get of Sire and an International Champion Female. The Apache offspring have been named champion a number of times around the world which has increased his semen value to \$2,500/straw. The dam to this outstanding dark RED heifer is Miss Fontenot 321 who is sired by +Mr. B-F Iron Man 55/7 and out of a granddaughter of +HK Magnetic. It should be noted that 321 has produced a show winning bull and the Smith Brahmans 2020 International Sale consignment validating her abilities. No matter if you are looking for a show heifer or a breeding piece don't miss this one!