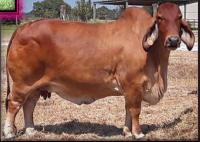

D.O.B: 10/19/2022

+ TJF MR. SMOKIN GUN MORENO MR. ROCK STAR + MORENO MS. ASPE

+ MR. V8 380/6

MORENO MS. LADY REBA VICTORIA + MORENO MS. LADY REBA

|     |    |    | mur |
|-----|----|----|-----|
| 1.9 | 32 | 56 | 6   |
|     |    |    |     |

+ MR WINCHESTER MAGNUM 999

+ MS JR RED LOTTO MORENO MR. HERCULES

MISS LD 23/7

(+) JDH KARU MANSO 800

MISS V8 170/6 + SRS MR. TROUBADOR 933

+ MISS MK 7/634

Full Sibling to the 2022 International Calf Champion!! As you might expect with Moreno Ranches serving as one of the hosts for this event they are offering their best! Just a month ago Moreno Ms. Lady Ricache 192/3 was named as the International Calf Champion. Not only is she already earning purple banners but she has the genetic backing to be a big time donor dam for Moreno Ranches. Ricache is a daughter of +Moreno Mr. Rock Star 625 who has been one of the most proven sires of the past two years having already entered the Register of Renown as well as his offspring topping sales due to their superiority. If you get excited about the top side of this pedigree you will have to appreciate the dam to this genetic opportunity. Moreno Ms. Lady Reba Victoria is one of Moreno's top young donors who in 2021 alone produced 14 registered offspring. She is a daughter of +Mr. V8 380/6 who ranks as the #1 Overall Register of Renown Sire and out of the National Champion, Reserve International Champion, and proven donor +Moreno Ms. Lady Reba 112. The breeders who are looking for the ALL AROUND animal will appreciate that this genetic mating is backed by a uniform genetic profile that charts positive for BW, WW, YW, and Milk. Don't miss this proven opportunity. Selling a female sexed pregnant recipient that is due October 19, 2022. The recipient is at Moreno Ranches in Marlin, Texas.