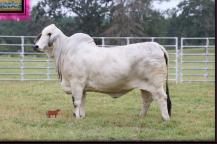

# ECC POLLED RIO QUEEN 433/0/

#### DIAMOND MC BRAHMANS

D.O.B: 2/25/2020

Polled

Reg: 1025690

ASPIRATION

MR. V8 191/7

MR. V8 794/7 MISS V8 510/6

+ MR. V8 279/7 (P) LMC LF POLLED ELMA 214/4 (P) MISS DOUBLE A 357/6 JDH SIR AVERY MANSO

19

39

8

MISS V8 464/6 (=)MR. V8 332/4

3.2

MISS V8 98/6

+ JDH MR ELMO MANSO

MISS V8 510/6 JDH MR GEORGE MANSO

MISS V8 708/5

Don't miss this opportunity to add the genetics of a POLLED female that has garnered MUCH attention this past year while on the show road due to her eye appeal, superior build, and proven pedigree. ECC Polled Rio Queen 433/0 is a beautiful dark pigmented, moderate framed, deep ribbed, heavy structured, and thick ended female. Not only does 433/0 have a great look but is backed by a proven and popular polled pedigree. She is sired by Mr. V8 794/7 who combines the genetics of the Reserve International Champion and Register of Renown Sire +Mr. V8 191/7 and Miss V8 510/6 who is also the dam to Mr. V8 279/7 and Miss V8 100/6 (Dam of Noble). The dam to 433/0 is the proven donor who ranks #4 all time for registered polled progeny, LMC LF Polled Elma 214/4 (embryo package sells as lot 20). Elma has produced 38 offspring to include herd sires, donor dams, and top sellers. It should be noted that a full brother to 433/0 recently sold for \$20,000 and a full sister was a feature in the England Cattle Company Sale last Spring bringing \$10,000 to Salinas Ranch & Swallow Fork Ranch. Don't miss this OUTSTAND-ING genetic opportunity!! Selling one aspiration with a guarantee of six transferable embryos with the work to be done at an agreed-on location.