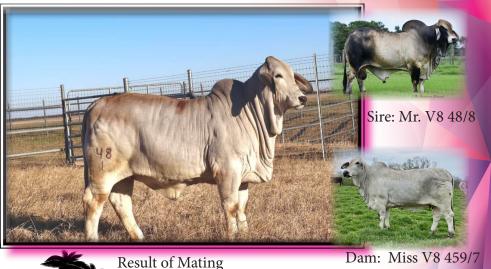

Dam: Miss V8 459/7

# FEMALE SEXED EMBRYO PACKAGE

### TRIPLE H CATTLE COMPANY

| BW  | WW | УW | Milk |
|-----|----|----|------|
| 5.4 | 31 | 60 | 4    |

+ MR. V8 458/7

MR. V8 48/8

+ MISS V8 137/7

+ #JADL REY TE

MISS V8 459/7

+ MISS V8 997/5

+ JDH MR ELMO MANSO

MISS V8 100/7 (P) (+) JDH KARU MANSO 800

+ MISS V8 228/6

(+) JDH MADISON DE MANSO

(JERS CALANDRIA TE) + MR. V8 901/4

+ MISS V8 653/5

Don't miss this proven genetic opportunity that combines some of the most influential genetics ever produced by the famed V8 Ranch. Mr. V8 48/8 "Elvis" was one of the most successful show bulls during his career and now a proven sire with a recent International Reserve Calf Champion Female to his credit. "Elvis" is a son of +Mr. V8 458/7 "Noble" whose progeny accumulated more show points from 2017-2021 than any other sire and out of the 2012 International Champion Female and #5 Register of Renown Grey Cow, +Miss V8 137/7. The dam to these embryos is Miss V8 459/7 who is a donor for Triple H Cattle Company and sired by +JADL Rey TE the imported sire from Mexico who has done an outstanding job in the USA as verified by him reaching the Register of Renown and out of +Miss V8 997/5, a +V8 901/4 daughter out of the International Champion "The Rock's" dam, who was a former show heifer and now proven donor with 88 prog-