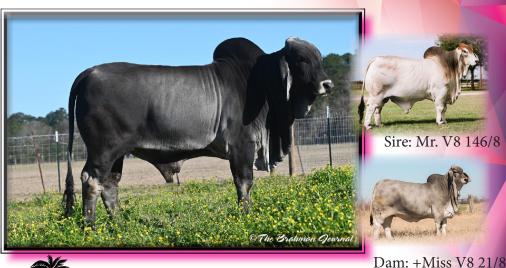

#### SEMEN PACKAGE

+ MR. V8 458/7

MR. V8 146/8

+ MISS V8 805/6

+ MR. V8 380/6

+ MISS V8 21/8

+ MISS V8 382/7

| BW  | WW | УW | Milk |
|-----|----|----|------|
| 4.7 | 35 | 64 | 5    |

+ JDH MR ELMO MANSO

MISS V8 100/7 (P) + JDH SIR AVERY MANSO

+ MISS V8 827/4

(+) JDH KARU MANSO 800

MISS V8 170/6 + MR. V8 901/4

+ MISS JS 482/2

Ashworth Cattle & Arms Cattle Co. have teamed up to offer you one of the breeds most proven and popular genetic opportunities. This semen package will be one of the first offered to the public on a son of +Mr. V8 146/8 "Sloan". Not only is BRC Travis 37 a son of the ONLY three-time International Champion sire but his dam, +Miss V8 21/8, was a two-time International Champion Cow and now a proven donor with 40 registered progeny. Due to the superior offspring of the two parents of Travis they have both reached the Register of Renown. It should be noted that the top side of Travis 'pedigree (first two generations) will be ALL Register of Renowns creating significant marketing value. A flushmate to Travis, BRC Mr. Boom Box 38, was a sale topper for B.R. Cutrer, Inc. selling for \$73,000 and going on to be a successful show bull accumulating a number of class and division wins. For those who are interested in breeding red & grey cattle Travis should be able to be used both ways due to his dark pigmentation. As you might expect resulting from such superior geentics Travis ranks in the top 10% of the breed for Growth and Ribeye Area making him even more impressive and an ALL PURPOSE SIRE! Selling 3 straws of semen with 3 AI certificates (additional certificates are \$100).